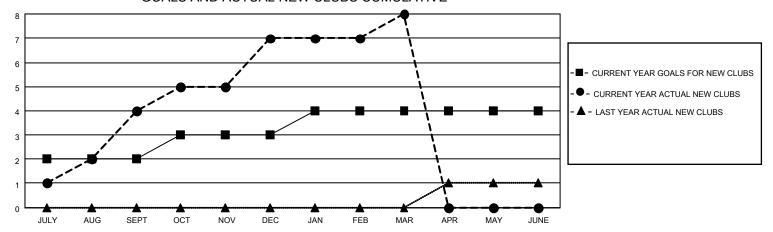

## GOALS AND ACTUAL NEW CLUBS CUMULATIVE

## MONTHLY MEMBERSHIP PROGRESS REPORT

LOCATION INDIA District 320 E Results as of: 3/31/2021

| Clubs         |               |             |               | Members               |                        |                         |                                                    |  |
|---------------|---------------|-------------|---------------|-----------------------|------------------------|-------------------------|----------------------------------------------------|--|
|               | RESULTS FOR   | R 2020-2021 |               | RESULTS FOR 2020-2021 |                        |                         |                                                    |  |
| QUARTER       | NEW CLUB GOAL | NEW CLUBS   | DROPPED CLUBS | QUARTER MEME          | BER GROWTH NET<br>GOAL | MEMBER GROWTH<br>ACTUAL | DROPPED<br>MEMBERS ACTUAL<br>(including transfers) |  |
| JULY/AUG/SEPT | 2             | 4           | 0             | JULY/AUG/SEPT         | 75                     | 241                     | 61                                                 |  |
| OCT/NOV/DEC   | 1             | 3           | 0             | OCT/NOV/DEC           | 25                     | 208                     | 75                                                 |  |
| JAN/FEB/MAR   | 1             | 1           | 11            | JAN/FEB/MAR           | 20                     | 148                     | 180                                                |  |
| APR/MAY/JUNE  | 0             | 0           | 0             | APR/MAY/JUNE          | 0                      | 0                       | 0                                                  |  |