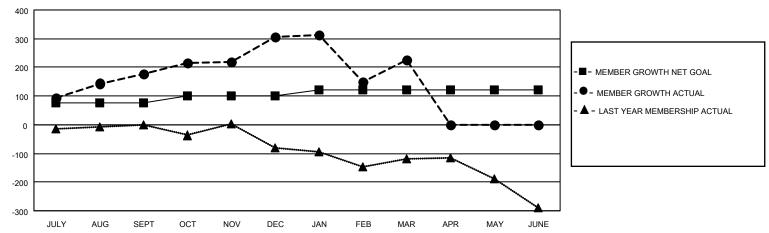

## GOALS AND ACTUAL MEMBERS CUMULATIVE

| DROPPED CLUBS: 11 |     | 43 CLUBS OF 73 ADDED 1 OR MORE<br>NEW MEMBERS | GENDER DISTRIBUTION  MALE 2,137 (68.85%) |              |       |
|-------------------|-----|-----------------------------------------------|------------------------------------------|--------------|-------|
| DROPPED MEMBERS   |     |                                               | FEMALE                                   | 967 (31.15%) |       |
| DECEASED          | 7   | CLICK HERE FOR CUMULATIVE                     | TOTAL FAMILY UNIT MEMBERS                |              | 2,113 |
| CLUB CANCELLED    | 179 | MEMBERSHIP DATA                               |                                          |              | 4 074 |
| OTHER 130         |     |                                               | FAMILY MEMBERS PAYING HALF DUES          |              | 1,274 |
| TOTAL             | 316 |                                               | Bozo                                     |              |       |

## MONTHLY MEMBERSHIP PROGRESS REPORT

LOCATION INDIA District 320 E Results as of: 3/31/2021

| Clubs         |               |             |               | Members               |                        |                         |                                                    |  |
|---------------|---------------|-------------|---------------|-----------------------|------------------------|-------------------------|----------------------------------------------------|--|
|               | RESULTS FOR   | R 2020-2021 |               | RESULTS FOR 2020-2021 |                        |                         |                                                    |  |
| QUARTER       | NEW CLUB GOAL | NEW CLUBS   | DROPPED CLUBS | QUARTER MEME          | BER GROWTH NET<br>GOAL | MEMBER GROWTH<br>ACTUAL | DROPPED<br>MEMBERS ACTUAL<br>(including transfers) |  |
| JULY/AUG/SEPT | 2             | 4           | 0             | JULY/AUG/SEPT         | 75                     | 241                     | 61                                                 |  |
| OCT/NOV/DEC   | 1             | 3           | 0             | OCT/NOV/DEC           | 25                     | 208                     | 75                                                 |  |
| JAN/FEB/MAR   | 1             | 1           | 11            | JAN/FEB/MAR           | 20                     | 148                     | 180                                                |  |
| APR/MAY/JUNE  | 0             | 0           | 0             | APR/MAY/JUNE          | 0                      | 0                       | 0                                                  |  |